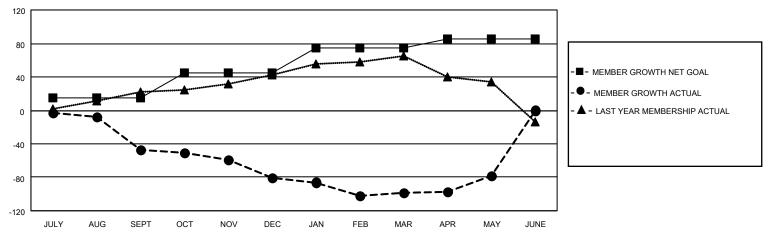

### GOALS AND ACTUAL MEMBERS CUMULATIVE

| DROPPED CLUBS: 1 |     | 19 CLUBS OF 34 ADDED 1 OR MORE<br>NEW MEMBERS | GENDER DISTRIBUTION           MALE         583 (51.37%)           FEMALE         552 (48.63%) |               |     |
|------------------|-----|-----------------------------------------------|-----------------------------------------------------------------------------------------------|---------------|-----|
| DROPPED MEMBERS  |     |                                               | PEWALE                                                                                        | 332 (40.03 %) |     |
| DECEASED         | 17  | CLICK HERE FOR CUMULATIVE                     | TOTAL FAMILY UNIT MEMBERS                                                                     |               | 233 |
| CLUB CANCELLED   | 10  | MEMBERSHIP DATA                               |                                                                                               | 0.000//0.000  | 120 |
| OTHER 178        |     |                                               | FAMILY MEMBERS PAYING HALF DUES                                                               |               | 120 |
| TOTAL            | 205 |                                               |                                                                                               |               |     |